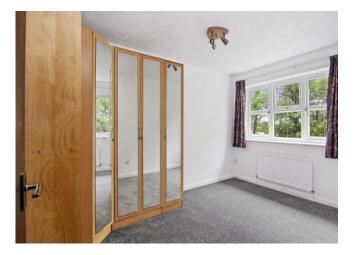

#### Bedroom 1 13' 1" x 8' 7" (3.98m x 2.61m)

Carpeted throughout, double glazed windows to front aspect, wardrobes, radiator.

Bedroom 2 12' 1" x 8' 3" (3.68m x 2.51m)

Carpeted throughout, double glazed windows to rear aspect, wardrobes, access to loft, radiator.

Bedroom 3 8' 10" x 6' 5" (2.69m x 1.95m)

Carpeted throughout, double glazed windows to rear aspect, wardrobes, radiator.