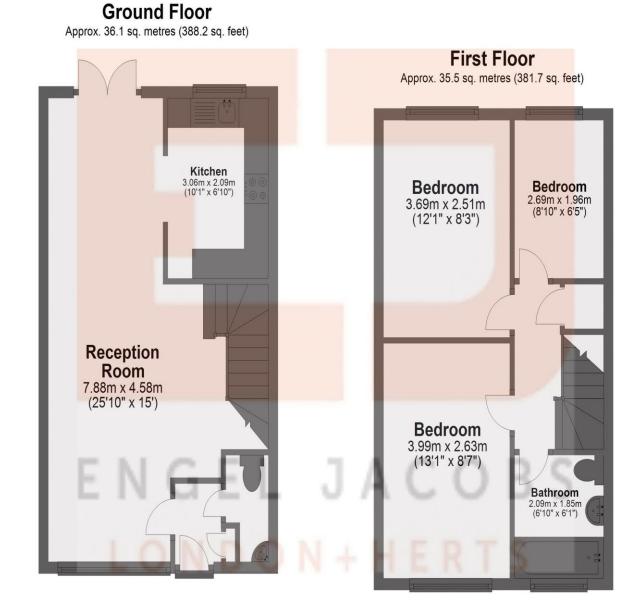

## **Downstairs WC**

Wood flooring, low level WC, corner wash basin with storage beneath, double glazed obscured window to front aspect, radiator.

**Reception** 25' 10" x 15' 0" (7.87m x 4.57m)

Wood flooring, double glazed windows to front aspect, double glazed French doors to rear aspect, radiators.

### **Kitchen** 10' 1" x 6' 10" (3.07m x 2.08m)

Tiled floor, fully fitted units both wall mounted and base, Bosch freestanding fridge/freezer, Indesit integrated dishweasher, Baumatic oven and gas hob, Hoover washing machine, cupboard housing Combi boiler, double glazed windows to rear aspect.

#### Bedroom 1 13' 1" x 8' 7" (3.98m x 2.61m)

Carpeted throughout, double glazed windows to front aspect, wardrobes, radiator.

Bedroom 2 12' 1" x 8' 3" (3.68m x 2.51m)

Carpeted throughout, double glazed windows to rear aspect, wardrobes, access to loft, radiator.

Bedroom 3 8' 10" x 6' 5" (2.69m x 1.95m)

Carpeted throughout, double glazed windows to rear aspect, wardrobes, radiator.

## Bathroom 6' 10" x 6' 1" (2.08m x 1.85m)

Tiled floor, partly tiled walls, low level WC, washbasin with mixer tap, storage cabinet, bath with overhead shower, double glazed obscured windows to front aspect, towel rail.

## Garden

Patio, laid to lawn, rear gate, side gate.

Address: Farm Close, Borehamwood

Total area: approx. 71.5 sq. metres (769.9 sq. feet)