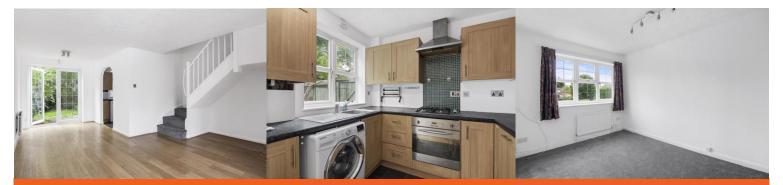

# **Entrance Hall**

Wood flooring, radiator, alarm, coat cupboard.

## **Downstairs WC**

Wood flooring, low level WC, corner wash basin with storage beneath, double glazed obscured window to front aspect, radiator.

**Reception** 25' 10" x 15' 0" (7.87m x 4.57m)

Wood flooring, double glazed windows to front aspect, double glazed French doors to rear aspect, radiators.

### **Kitchen** 10' 1" x 6' 10" (3.07m x 2.08m)

Tiled floor, fully fitted units both wall mounted and base, Bosch freestanding fridge/freezer, Indesit integrated dishweasher, Baumatic oven and gas hob, Hoover washing machine, cupboard housing Combi boiler, double glazed windows to rear aspect.