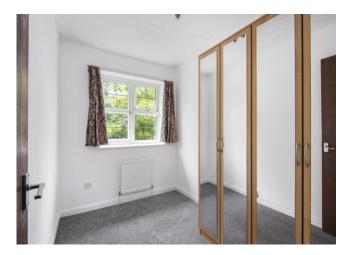

#### Bedroom 1 13' 1" x 8' 7" (3.98m x 2.61m)

Carpeted throughout, double glazed windows to front aspect, wardrobes, radiator.

Bedroom 2 12' 1" x 8' 3" (3.68m x 2.51m)

Carpeted throughout, double glazed windows to rear aspect, wardrobes, access to loft, radiator.

Bedroom 3 8' 10" x 6' 5" (2.69m x 1.95m)

Carpeted throughout, double glazed windows to rear aspect, wardrobes, radiator.