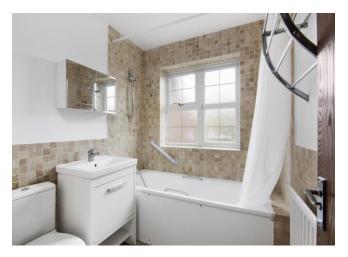

## Bathroom 6' 10" x 6' 1" (2.08m x 1.85m)

Tiled floor, partly tiled walls, low level WC, washbasin with mixer tap, storage cabinet, bath with overhead shower, double glazed obscured windows to front aspect, towel rail.